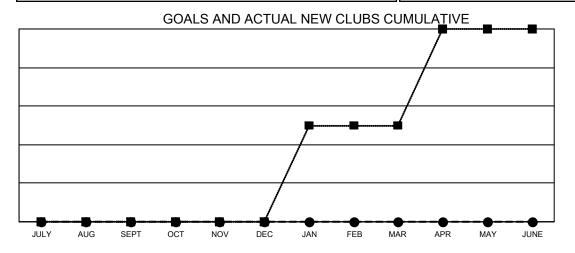

## GMT MONTHLY MEMBERSHIP PROGRESS REPORT

Multiple District C

Results as of: 10/31/2024 **LOCATION: ALBERTA** 

GMT CA 2

| OWIT. OI -II          |               |           |               |                       |                        |                         | OWIT OF Z                                          |
|-----------------------|---------------|-----------|---------------|-----------------------|------------------------|-------------------------|----------------------------------------------------|
|                       | Club          | os        |               | Members               |                        |                         |                                                    |
| RESULTS FOR 2024-2025 |               |           |               | RESULTS FOR 2024-2025 |                        |                         |                                                    |
| QUARTER               | NEW CLUB GOAL | NEW CLUBS | DROPPED CLUBS | QUARTER MEM           | BER GROWTH NET<br>GOAL | MEMBER GROWTH<br>ACTUAL | DROPPED<br>MEMBERS ACTUAL<br>(including transfers) |
| JULY/AUG/SEPT         | 0             | 0         | 0             | JULY/AUG/SEPT         | 120                    | 54                      | 80                                                 |
| OCT/NOV/DEC           | 0             | 0         | 0             | OCT/NOV/DEC           | 155                    | 51                      | 30                                                 |
| JAN/FEB/MAR           | 1             | 0         | 0             | JAN/FEB/MAR           | 155                    | 0                       | 0                                                  |
| APR/MAY/JUNE          | 1             | 0         | 0             | APR/MAY/JUNE          | 155                    | 0                       | 0                                                  |
|                       |               |           |               |                       |                        |                         |                                                    |

■ - CURRENT YEAR GOALS FOR NEW CLUBS

- CURRENT YEAR ACTUAL NEW CLUBS

- LAST YEAR ACTUAL NEW CLUBS