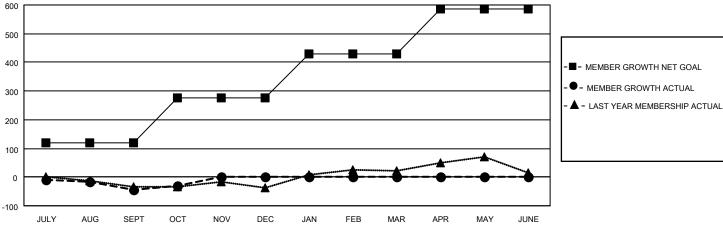

## GMT MONTHLY MEMBERSHIP PROGRESS REPORT

Multiple District C

Results as of: 10/31/2024 **LOCATION: ALBERTA** 

GMT CA 2

| OWIT. OI -II          |               |           |               |                       |                        |                         | OWIT OF Z                                          |
|-----------------------|---------------|-----------|---------------|-----------------------|------------------------|-------------------------|----------------------------------------------------|
|                       | Club          | os        |               | Members               |                        |                         |                                                    |
| RESULTS FOR 2024-2025 |               |           |               | RESULTS FOR 2024-2025 |                        |                         |                                                    |
| QUARTER               | NEW CLUB GOAL | NEW CLUBS | DROPPED CLUBS | QUARTER MEM           | BER GROWTH NET<br>GOAL | MEMBER GROWTH<br>ACTUAL | DROPPED<br>MEMBERS ACTUAL<br>(including transfers) |
| JULY/AUG/SEPT         | 0             | 0         | 0             | JULY/AUG/SEPT         | 120                    | 54                      | 80                                                 |
| OCT/NOV/DEC           | 0             | 0         | 0             | OCT/NOV/DEC           | 155                    | 51                      | 30                                                 |
| JAN/FEB/MAR           | 1             | 0         | 0             | JAN/FEB/MAR           | 155                    | 0                       | 0                                                  |
| APR/MAY/JUNE          | 1             | 0         | 0             | APR/MAY/JUNE          | 155                    | 0                       | 0                                                  |
|                       |               |           |               |                       |                        |                         |                                                    |

## GOALS AND ACTUAL MEMBERS CUMULATIVE

| - | MEMBER     | GROWTH    | NFT | GOAL |
|---|------------|-----------|-----|------|
| _ | MICINIDEIX | CITCOVIII | 14  | OOAL |

- MEMBER GROWTH ACTUAL

39 CLUBS OF 170 ADDED 1 OR MORE **GENDER DISTRIBUTION DROPPED CLUBS: 0 NEW MEMBERS** 2,257 (66.17%) **MALE** 1,154 (33.83%) **FEMALE DROPPED MEMBERS** 0 18 DECEASED TOTAL FAMILY UNIT MEMBERS CLICK HERE FOR CUMULATIVE 0